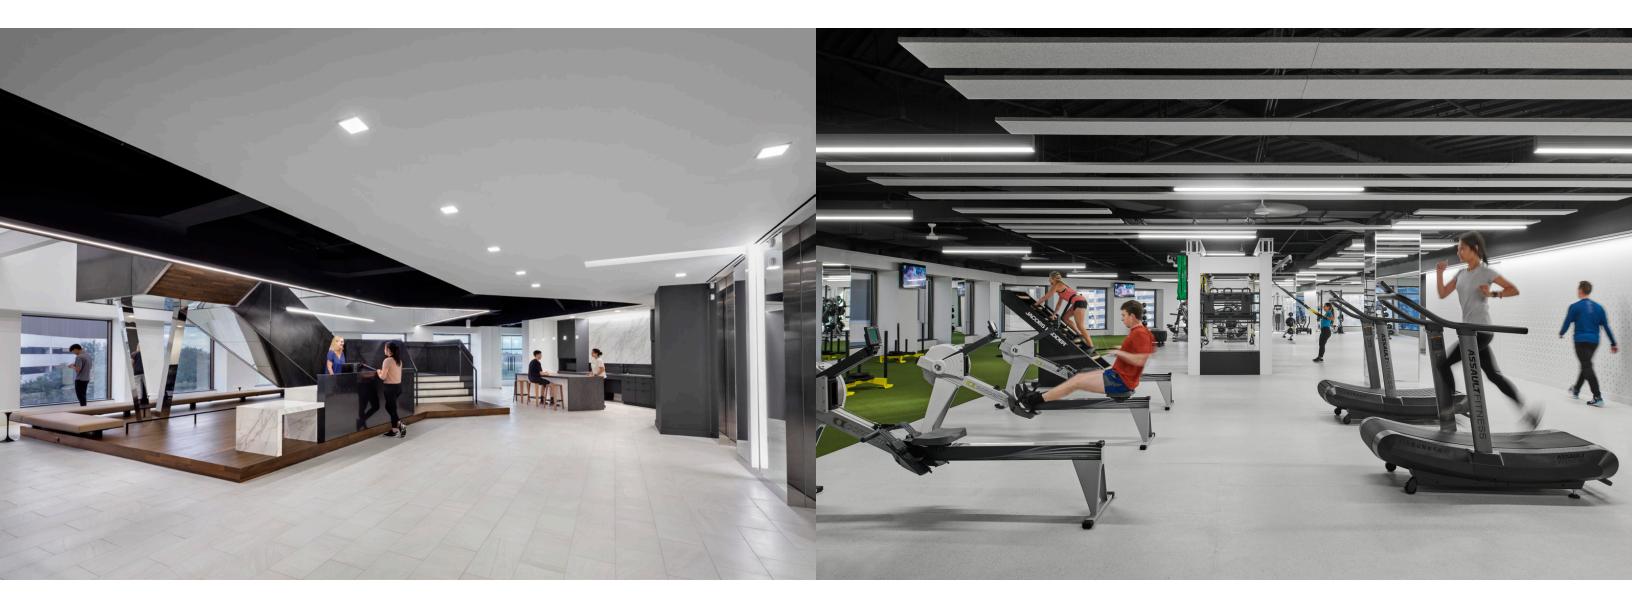

### Motiva

247,000 sf 9.5 floors

A top-of-the-line corporate fitness center that reflects movement and dynamism.

Composition, contrast, and art blended with a state-of-the-art conference facility and practice offices.