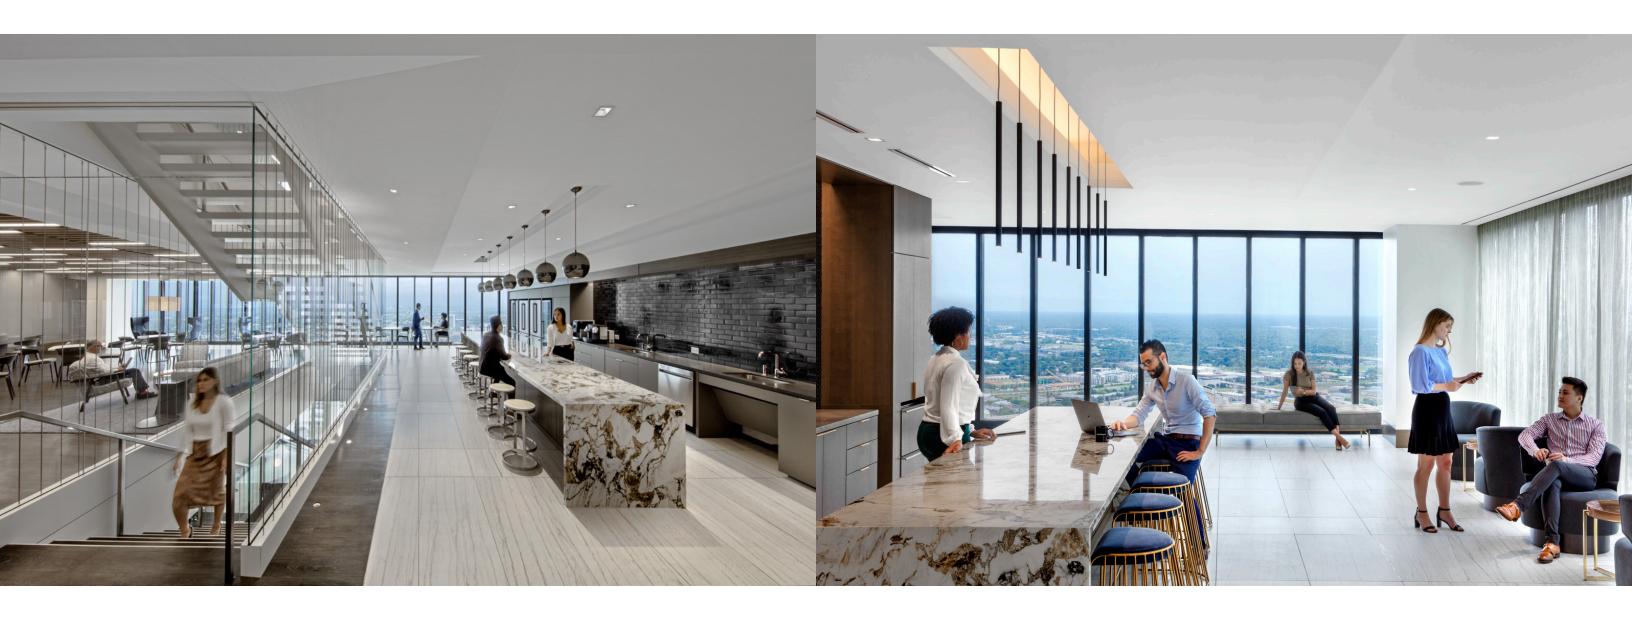

### **Insperity Dallas**

40,000 sf

1 floor

A wow-factor with subtle branding and nods to Motiva's identity as a Saudi Aramco company.

### Motiva

247,000 sf 9.5 floors

A top-of-the-line corporate fitness center that reflects movement and dynamism.

Composition, contrast, and art blended with a state-of-the-art conference facility and practice offices.